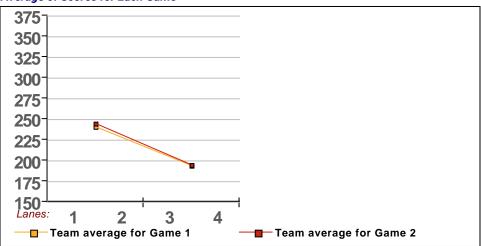

| _     |
| 275s                              | _        | _           | _     |
| 2733<br>250s                      |          |             |       |
| 225s                              |          |             |       |
| 200s                              |          |             | _     |
| 175s                              |          |             | _     |
| 150s                              |          |             | _     |
| 125s                              |          |             | _     |
| 100s                              |          |             |       |
| below 100                         | 22       | 10          | 12    |
|                                   |          |             |       |

#### Team Average vs Avg of Scores



#### Average of Scores for Each Game



#### Amount Over/Under Team Average