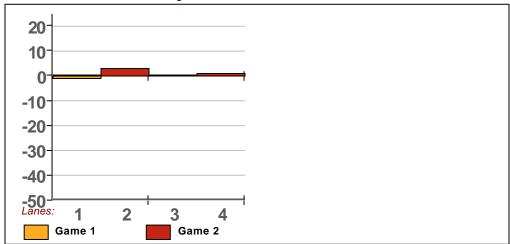

| _        | _           | _     |
| 2733<br>250s                      |          |             |       |
| 225s                              |          |             |       |
| 200s                              |          |             | _     |
| 175s                              |          |             | _     |
| 150s                              |          |             | _     |
| 125s                              |          |             | _     |
| 100s                              |          |             |       |
| below 100                         | 22       | 10          | 12    |
|                                   |          |             |       |

#### Team Average vs Avg of Scores



#### Average of Scores for Each Game



#### Amount Over/Under Team Average