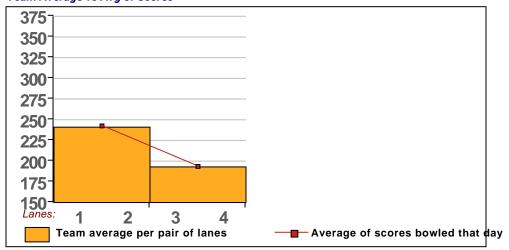

| _        | _           | _     |
| 275s                              | _        | _           | _     |
| 2733<br>250s                      |          |             |       |
| 225s                              |          |             |       |
| 200s                              |          |             | _     |
| 175s                              |          |             | _     |
| 150s                              |          |             | _     |
| 125s                              |          |             | _     |
| 100s                              |          |             |       |
| below 100                         | 22       | 10          | 12    |
|                                   |          |             |       |

#### Team Average vs Avg of Scores



#### Average of Scores for Each Game



#### Amount Over/Under Team Average